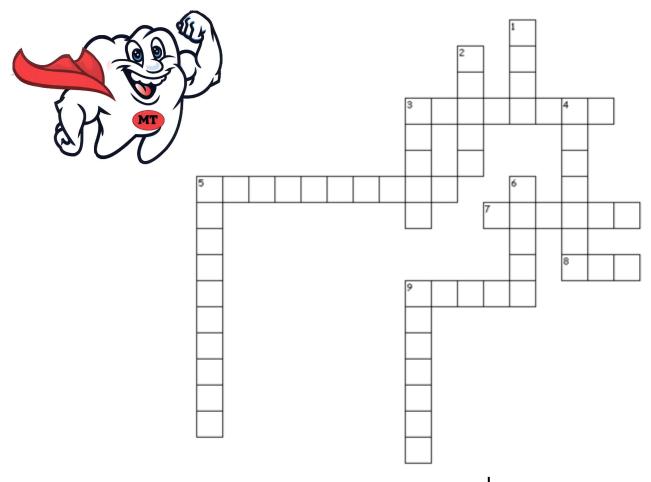

## **Mighty Tooth Crossword Puzzle**

| Across                                                           | <u>Word Bank</u> |
|------------------------------------------------------------------|------------------|
| 3. Always use toothpaste that contains                           | Brush            |
| 5. Type of brush used to clean teeth                             | Cavity           |
| 7. A hole in a tooth                                             | Dentist          |
| 8. You should brush your teeth for minutes every time you brush. |                  |
| 9. Eating foods with lots of causes cavities.                    | Floss            |
| <u> </u>                                                         | Fluoride         |
| Down                                                             | Sealant          |
| 1. Visit your dentist two times per                              | Sugar            |
| 2. You should your teeth two times every day.                    |                  |
| 3. String used to get food out from between teeth.               | Toothbrush       |
| 4. A doctor trained to treat teeth.                              | Toothpaste       |
| 5. Cream or gel used to clean teeth                              | Two              |
| 6. What is the best drink for your teeth?                        | Water            |
| 9. A dental is a plastic coating that protects a tooth.          | Year             |